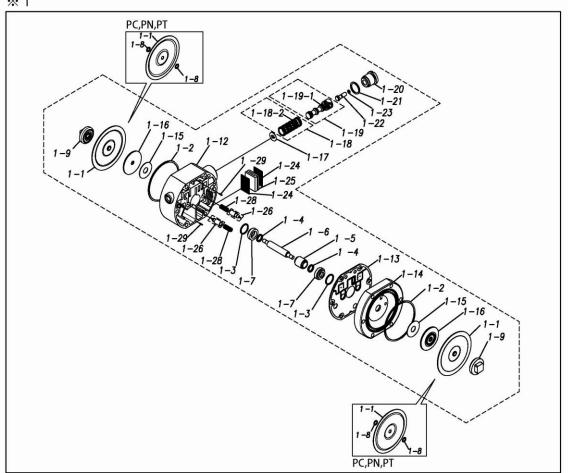

## ■ Parts List TC-X102PT-NPT 1D00067MN

| Ref.No. | Parts No. | Description           | Parts<br>Component | Remark                                                                                                             | Order<br>Qty |
|---------|-----------|-----------------------|--------------------|--------------------------------------------------------------------------------------------------------------------|--------------|
| 1       | 1E10009MN | BODY ASSEMBLY         | 1                  |                                                                                                                    |              |
| 1-1     | 1D20019T3 | DIAPHRAGM             | 2                  |                                                                                                                    |              |
| 1-2     | 9S1BG0095 | O RING G-95           | 2                  |                                                                                                                    |              |
| 1-3     | 9S1BP1022 | O RING P-22A          | 2                  |                                                                                                                    |              |
| 1-4     | 9S2BA0014 | PACKING               | 2                  |                                                                                                                    |              |
| 1-5     | 1E30050MB | CENTER ROD GUIDE      | 1                  |                                                                                                                    |              |
| 1-6     | 1E20040MM | CENTER ROD            | 1                  | The parts of #1 are available with a set as [1E10009MN:BODY ASSEMBLY]. This is also available individually.        |              |
| 1-7     | 1E30051MB | BUSHING               | 2                  |                                                                                                                    |              |
| 1-8     | 9S1TP0008 | O RING P-8            | 4                  |                                                                                                                    |              |
| 1-9     | 1D20011PB | CENTER DISK           | 2                  |                                                                                                                    |              |
| 1-12    | 1E30052MN | BODY A                | 1                  |                                                                                                                    |              |
| 1-13    | 1E30053MB | GASKET                | 1                  |                                                                                                                    |              |
| 1–14    | 1E30054MM | BODY A                | 1                  |                                                                                                                    |              |
| 1-15    | 1E30023MB | CUSHION               | 2                  |                                                                                                                    |              |
| 1-16    | 1E30022MB | CENTER DISK           | 2                  |                                                                                                                    |              |
| 1–17    | 1E30025MB | CUSHION               | 1                  |                                                                                                                    |              |
| 1-18    | 1E10004MK | SLEEVE ASSEMBLY       | 1                  |                                                                                                                    |              |
| 1-18-1  | 9S1BA0018 | O RING AS568-018      | 6                  | The parts of #1-18 are available with a set as [1E10004MK:SLEEVE ASSEMBLY]. This is also available individually.   |              |
| 1-19    | 1E10024MK | C SPOOL ASSEMBLY      | 1                  | The parts of #1 are available with a set as [1E10009MN:BODY ASSEMBLY]. This is also available individually.        |              |
| 1-19-1  | 1E30031MM | SEAL RING             | 5                  | The parts of #1-19 are available with a set as [1E10024MK: C SPOOL ASSEMBLY]. This is also available individually. |              |
| 1-20    | 1E30026MM | CAP                   | 1                  | available marvidually.                                                                                             |              |
| 1-21    | 9S1BP0024 | O RING P-24           | 1                  |                                                                                                                    |              |
| 1-22    | 1E30027MM | RESET BUTTON          | 1                  |                                                                                                                    |              |
| 1-23    | 9S1BP0005 | O RING P-5            | 1                  |                                                                                                                    |              |
| 1-24    | 1C30015MB | MESH                  | 2                  | The parts of #1 are available with a set as [1E10009MN:BODY ASSEMBLY]. This is also available individually.        |              |
| 1-25    | 1C30014MB | SILENCER              | 1                  |                                                                                                                    |              |
| 1-26    | 1E10025MK | PILOT VALVE ASSEMBLY  | 2                  |                                                                                                                    |              |
| 1-28    | 1E30024MM | SPRING                | 2                  |                                                                                                                    |              |
| 1-29    | 9R2112008 | SPRING PIN φ 2×8      | 2                  |                                                                                                                    |              |
| 2       | 1D20024PN | MANIFOLD              | 2                  |                                                                                                                    |              |
| 3       | 9S1TP0021 | O RING P-21           | 2                  |                                                                                                                    |              |
| 4       | 1D20002PB | VALVE STOPPER         | 2                  |                                                                                                                    |              |
| 5       | 1D20006TM | BALL                  | 4                  |                                                                                                                    |              |
| 6       | 9B1290811 | BOLT M8 × 165         | 6                  |                                                                                                                    |              |
| 7       | 9W1210800 | PLAIN WASHER M8       | 24                 |                                                                                                                    |              |
| 8       | 1D20008PM | VALVE SEAT            | 2                  |                                                                                                                    |              |
| 9       | 9N1210800 | NUT M8                | 18                 |                                                                                                                    |              |
| 10      | 9W2210800 | SPRING LOCK WASHER M8 | 14                 |                                                                                                                    |              |
| 11      | 1D20021PM | OUT CHAMBER           | 2                  |                                                                                                                    |              |
| 12      | 1E90002MN | BALL VALVE            | 1                  |                                                                                                                    |              |
| 13      | 1D30020PB | BASE                  | 2                  |                                                                                                                    |              |
| 14      | 1H30055MB | RUBBER FEET           | 4                  |                                                                                                                    |              |
| 15      | 9B1210835 | BOLT M8 × 35          | 4                  |                                                                                                                    |              |