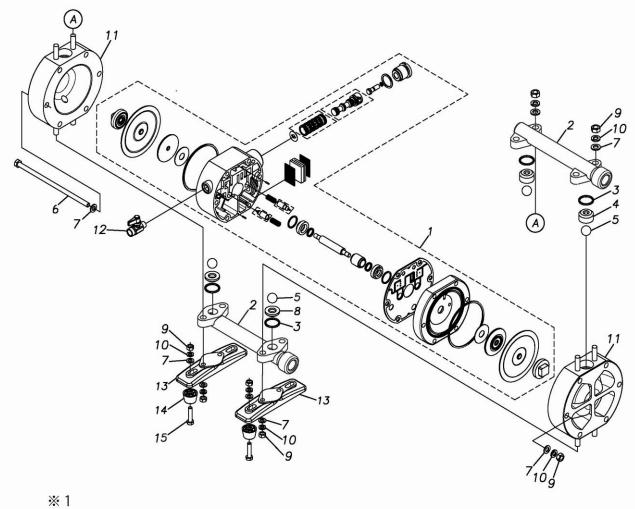

## **Exploded View Drawing and Parts List**

Model: TC-X102PT-NPT

Model Number: 1D00067MNA

Serial Number:

Service Code:

The part list and exploded view drawing as attached below indicate the full list of parts for the above mentioned pump model.

## ■ Parts List TC-X102PT-NPT 1D00067MN

| Ref.No. | Parts No. | Description           | Parts<br>Component | Remark                                                                                                             | Order<br>Qty |
|---------|-----------|-----------------------|--------------------|--------------------------------------------------------------------------------------------------------------------|--------------|
| 1       | 1E10009MN | BODY ASSEMBLY         | 1                  |                                                                                                                    |              |
| 1-1     | 1D20019T3 | DIAPHRAGM             | 2                  |                                                                                                                    |              |
| 1-2     | 9S1BG0095 | O RING G-95           | 2                  |                                                                                                                    |              |
| 1-3     | 9S1BP1022 | O RING P-22A          | 2                  |                                                                                                                    |              |
| 1-4     | 9S2BA0014 | PACKING               | 2                  |                                                                                                                    |              |
| 1-5     | 1E30050MB | CENTER ROD GUIDE      | 1                  |                                                                                                                    |              |
| 1-6     | 1E20040MM | CENTER ROD            | 1                  | The parts of #1 are available with a set as [1E10009MN:BODY ASSEMBLY]. This is also available individually.        |              |
| 1-7     | 1E30051MB | BUSHING               | 2                  |                                                                                                                    |              |
| 1-8     | 9S1TP0008 | O RING P-8            | 4                  |                                                                                                                    |              |
| 1-9     | 1D20011PB | CENTER DISK           | 2                  |                                                                                                                    |              |
| 1-12    | 1E30052MN | BODY A                | 1                  |                                                                                                                    |              |
| 1-13    | 1E30053MB | GASKET                | 1                  |                                                                                                                    |              |
| 1–14    | 1E30054MM | BODY A                | 1                  |                                                                                                                    |              |
| 1-15    | 1E30023MB | CUSHION               | 2                  |                                                                                                                    |              |
| 1-16    | 1E30022MB | CENTER DISK           | 2                  |                                                                                                                    |              |
| 1–17    | 1E30025MB | CUSHION               | 1                  |                                                                                                                    |              |
| 1-18    | 1E10004MK | SLEEVE ASSEMBLY       | 1                  |                                                                                                                    |              |
| 1-18-1  | 9S1BA0018 | O RING AS568-018      | 6                  | The parts of #1-18 are available with a set as [1E10004MK:SLEEVE ASSEMBLY]. This is also available individually.   |              |
| 1-19    | 1E10024MK | C SPOOL ASSEMBLY      | 1                  | The parts of #1 are available with a set as [1E10009MN:BODY ASSEMBLY]. This is also available individually.        |              |
| 1-19-1  | 1E30031MM | SEAL RING             | 5                  | The parts of #1-19 are available with a set as [1E10024MK: C SPOOL ASSEMBLY]. This is also available individually. |              |
| 1-20    | 1E30026MM | CAP                   | 1                  | available marvidually.                                                                                             |              |
| 1-21    | 9S1BP0024 | O RING P-24           | 1                  |                                                                                                                    |              |
| 1-22    | 1E30027MM | RESET BUTTON          | 1                  |                                                                                                                    |              |
| 1-23    | 9S1BP0005 | O RING P-5            | 1                  |                                                                                                                    |              |
| 1-24    | 1C30015MB | MESH                  | 2                  | The parts of #1 are available with a set as [1E10009MN:BODY ASSEMBLY]. This is also available individually.        |              |
| 1-25    | 1C30014MB | SILENCER              | 1                  |                                                                                                                    |              |
| 1-26    | 1E10025MK | PILOT VALVE ASSEMBLY  | 2                  |                                                                                                                    |              |
| 1-28    | 1E30024MM | SPRING                | 2                  |                                                                                                                    |              |
| 1-29    | 9R2112008 | SPRING PIN φ 2×8      | 2                  |                                                                                                                    |              |
| 2       | 1D20024PN | MANIFOLD              | 2                  |                                                                                                                    |              |
| 3       | 9S1TP0021 | O RING P-21           | 2                  |                                                                                                                    |              |
| 4       | 1D20002PB | VALVE STOPPER         | 2                  |                                                                                                                    |              |
| 5       | 1D20006TM | BALL                  | 4                  |                                                                                                                    |              |
| 6       | 9B1290811 | BOLT M8 × 165         | 6                  |                                                                                                                    |              |
| 7       | 9W1210800 | PLAIN WASHER M8       | 24                 |                                                                                                                    |              |
| 8       | 1D20008PM | VALVE SEAT            | 2                  |                                                                                                                    |              |
| 9       | 9N1210800 | NUT M8                | 18                 |                                                                                                                    |              |
| 10      | 9W2210800 | SPRING LOCK WASHER M8 | 14                 |                                                                                                                    |              |
| 11      | 1D20021PM | OUT CHAMBER           | 2                  |                                                                                                                    |              |
| 12      | 1E90002MN | BALL VALVE            | 1                  |                                                                                                                    |              |
| 13      | 1D30020PB | BASE                  | 2                  |                                                                                                                    |              |
| 14      | 1H30055MB | RUBBER FEET           | 4                  |                                                                                                                    |              |
| 15      | 9B1210835 | BOLT M8 × 35          | 4                  |                                                                                                                    |              |