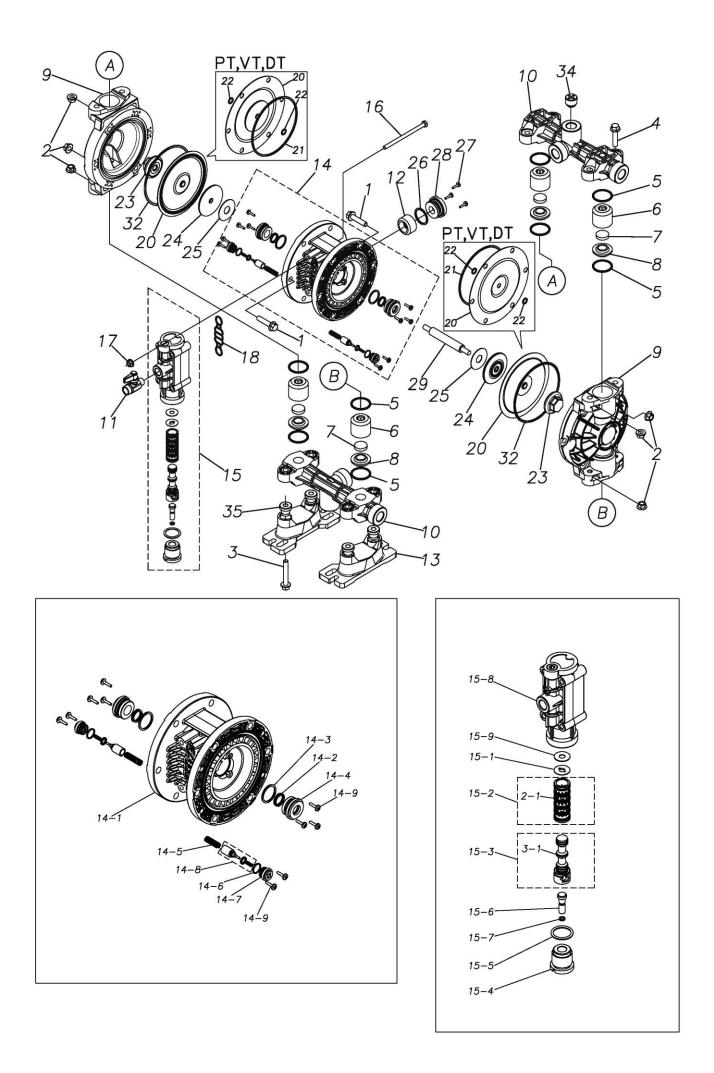

## Exploded View Drawing and Parts List

## TC-X152SE-NPT

| Ref. <b>No.</b>                                                   | Parts No.                                                                                                                                                 | Description                                                                                                                                                     | Parts<br>Component                                                 | Remark                                                                                                                    | Orde<br>Qt |
|-------------------------------------------------------------------|-----------------------------------------------------------------------------------------------------------------------------------------------------------|-----------------------------------------------------------------------------------------------------------------------------------------------------------------|--------------------------------------------------------------------|---------------------------------------------------------------------------------------------------------------------------|------------|
| 1                                                                 | 9B2210830                                                                                                                                                 | BOLT M8×30                                                                                                                                                      | 16                                                                 |                                                                                                                           |            |
| 2                                                                 | 9N2210800                                                                                                                                                 | NUT M8                                                                                                                                                          | 12                                                                 |                                                                                                                           |            |
| 3                                                                 | 9B2210850                                                                                                                                                 | BOLT M8×50                                                                                                                                                      | 4                                                                  |                                                                                                                           |            |
| 5                                                                 | 9S1EG0025                                                                                                                                                 | O RING G-25                                                                                                                                                     | 4                                                                  |                                                                                                                           |            |
| 6                                                                 | 1E20025SM                                                                                                                                                 | VALVE STOPPER                                                                                                                                                   | 4                                                                  |                                                                                                                           |            |
| 7                                                                 | 1E20030EB                                                                                                                                                 | BALL                                                                                                                                                            | 4                                                                  |                                                                                                                           |            |
| 8                                                                 | 1E20026SM                                                                                                                                                 | VALVE SEAT                                                                                                                                                      | 4                                                                  |                                                                                                                           |            |
| 9                                                                 | 1E20010SM                                                                                                                                                 | OUT CHAMBER                                                                                                                                                     | 2                                                                  |                                                                                                                           |            |
| 10                                                                | 1E20012SN                                                                                                                                                 | MANIFOLD                                                                                                                                                        | 2                                                                  |                                                                                                                           |            |
| 11                                                                | 1E90002MN                                                                                                                                                 | BALL VALVE                                                                                                                                                      | 1                                                                  |                                                                                                                           |            |
| 12                                                                | 1E30033MB                                                                                                                                                 | SILENCER                                                                                                                                                        | 1                                                                  |                                                                                                                           |            |
| 13                                                                | 1E30059MB                                                                                                                                                 | BASE                                                                                                                                                            | 2                                                                  |                                                                                                                           |            |
| 14                                                                | 1E10001MK                                                                                                                                                 | BODY ASSEMBLY                                                                                                                                                   | 1                                                                  |                                                                                                                           |            |
| 14-1                                                              | 1E30014MB                                                                                                                                                 | BODY                                                                                                                                                            | 1                                                                  |                                                                                                                           |            |
| 14-1                                                              | 9S2BA0014                                                                                                                                                 | PACKING                                                                                                                                                         | 2                                                                  | ł                                                                                                                         |            |
| 14-2                                                              | 9S2BA0014<br>9S1BP0022                                                                                                                                    | O RING P-22                                                                                                                                                     | 2                                                                  | +                                                                                                                         |            |
| 14-3                                                              | 1E30019MM                                                                                                                                                 | THROAT BEARING                                                                                                                                                  | 2                                                                  | Ļ                                                                                                                         |            |
| 14-4                                                              | 1E30019MM                                                                                                                                                 | SPRING                                                                                                                                                          | 2                                                                  | The parts of #14 are available with a set as                                                                              |            |
| 14-5                                                              | 9S1B90000                                                                                                                                                 | O RING S-12.5                                                                                                                                                   | 2                                                                  | [1E10001MK:BODY ASSEMBLY]. This is also<br>available individually.                                                        |            |
| 14-0                                                              | 1E30020MB                                                                                                                                                 | PILOT VALVE SEAT                                                                                                                                                | 2                                                                  | -                                                                                                                         |            |
| 14-7                                                              | 1E10003MK                                                                                                                                                 | PILOT VALVE ASSEMBLY                                                                                                                                            | 2                                                                  | +                                                                                                                         |            |
| 14-9                                                              | 9T7224014                                                                                                                                                 | SCREW M4 × 14                                                                                                                                                   | 10                                                                 | -                                                                                                                         |            |
| 14-9                                                              | 1E10002MN                                                                                                                                                 | MAIN VALVE ASSEMBLY                                                                                                                                             | 1                                                                  |                                                                                                                           |            |
| 15-1                                                              | 1E30025MB                                                                                                                                                 | CUSHION                                                                                                                                                         | 1                                                                  |                                                                                                                           |            |
| 15-1                                                              | 1E10004MK                                                                                                                                                 | SLEEVE ASSEMBLY                                                                                                                                                 | 1                                                                  | The parts of #15 are available with a set as<br>[1E10002MN:MAIN VALVE ASSEMBLY]. This is also                             |            |
| IJ <sup>−</sup> Z                                                 |                                                                                                                                                           |                                                                                                                                                                 |                                                                    | available individually.                                                                                                   |            |
| 15-2-1                                                            | 9S1BA0018                                                                                                                                                 | O RING AS568-018                                                                                                                                                | 6                                                                  | The parts of #15-2 are available with a set as<br>[1E10004MK : SLEEVE ASSEMBLY]. This is also<br>available individually.  |            |
| 15-3                                                              | 1E10005MK                                                                                                                                                 | C SPOOL ASSEMBLY (Looped C®)                                                                                                                                    | 1                                                                  | The parts of #15 are available with a set as<br>[1E10002MN: MAIN VALVE ASSEMBLY]. This is also<br>available individually. |            |
| 15-3-1                                                            | 1E30031MM                                                                                                                                                 | SEAL RING                                                                                                                                                       | 5                                                                  | The parts of #15-3 are available with a set as<br>[1E10005MK:C SPOOL ASSEMBLY (Looped C®)].                               |            |
| 15-4                                                              | 1E30026MM                                                                                                                                                 | САР                                                                                                                                                             | 1                                                                  | This is also available individually.                                                                                      |            |
| 15-5                                                              | 9S1BP0024                                                                                                                                                 | O RING P-24                                                                                                                                                     | 1                                                                  | +                                                                                                                         |            |
| 15-6                                                              | 1E30027MM                                                                                                                                                 | RESET BUTTON                                                                                                                                                    | 1                                                                  | The parts of #15 are available with a set as                                                                              |            |
| 15-7                                                              | 9S1BP0005                                                                                                                                                 | O RING P-5                                                                                                                                                      | 1                                                                  | [1E10002MN:MAIN VALVE ASSEMBLY]. This is also                                                                             |            |
| 15-8                                                              | 1E10006MN                                                                                                                                                 | VALVE BODY ASSEMBLY                                                                                                                                             | 1                                                                  | available individually.                                                                                                   |            |
|                                                                   |                                                                                                                                                           |                                                                                                                                                                 | 1                                                                  | -                                                                                                                         |            |
| 15-9                                                              | 1E30040MM                                                                                                                                                 | CUSHION SUPPORT                                                                                                                                                 | 1                                                                  |                                                                                                                           |            |
| 15-9<br>16                                                        | 1E30040MM<br>9B1290600                                                                                                                                    | CUSHION SUPPORT<br>BOLT M6 × 100 × 30                                                                                                                           | 1                                                                  |                                                                                                                           |            |
|                                                                   |                                                                                                                                                           |                                                                                                                                                                 | 4                                                                  |                                                                                                                           |            |
| 16<br>17                                                          | 9B1290600<br>9N2210600                                                                                                                                    | BOLT M6 × 100 × 30                                                                                                                                              | 4                                                                  |                                                                                                                           |            |
| 16<br>17<br>18                                                    | 9B1290600<br>9N2210600<br>1E30017MB                                                                                                                       | BOLT M6 × 100 × 30                                                                                                                                              | 4<br>4<br>1                                                        |                                                                                                                           |            |
| 16<br>17<br>18<br>19                                              | 9B1290600<br>9N2210600<br>1E30017MB<br>9S1EP0026                                                                                                          | BOLT M6 × 100 × 30<br>NUT M6<br>VALVE BODY GASKET                                                                                                               | 4<br>4<br>1<br>4                                                   |                                                                                                                           |            |
| 16   17   18   19   20                                            | 9B1290600<br>9N2210600<br>1E30017MB<br>9S1EP0026<br>1E20028EB                                                                                             | BOLT M6 × 100 × 30<br>NUT M6<br>VALVE BODY GASKET<br>O RING P-26<br>DIAPHRAGM                                                                                   | 4<br>4<br>1<br>4<br>2                                              |                                                                                                                           |            |
| 16     17     18     19     20     23                             | 9B1290600       9N2210600       1E30017MB       9S1EP0026       1E20028EB       1E20027SM                                                                 | BOLT M6 × 100 × 30<br>NUT M6<br>VALVE BODY GASKET<br>O RING P-26<br>DIAPHRAGM<br>CENTER DISK                                                                    | 4<br>4<br>1<br>4<br>2<br>2<br>2                                    |                                                                                                                           |            |
| 16     17     18     19     20     23     24                      | 9B1290600       9N2210600       1E30017MB       9S1EP0026       1E20028EB       1E20027SM       1E30022MB                                                 | BOLT M6 × 100 × 30<br>NUT M6<br>VALVE BODY GASKET<br>O RING P-26<br>DIAPHRAGM<br>CENTER DISK<br>CENTER DISK                                                     | 4<br>4<br>1<br>4<br>2<br>2<br>2<br>2<br>2                          |                                                                                                                           |            |
| 16     17     18     19     20     23     24     25               | 9B1290600       9N2210600       1E30017MB       9S1EP0026       1E20028EB       1E20027SM       1E30022MB       1E30023MB                                 | BOLT M6 × 100 × 30<br>NUT M6<br>VALVE BODY GASKET<br>O RING P-26<br>DIAPHRAGM<br>CENTER DISK<br>CENTER DISK<br>CUSHION                                          | 4<br>4<br>1<br>4<br>2<br>2<br>2<br>2<br>2<br>2<br>2                |                                                                                                                           |            |
| 16     17     18     19     20     23     24     25     26        | 9B1290600       9N2210600       1E30017MB       9S1EP0026       1E20028EB       1E20027SM       1E30022MB       1E30023MB       9S1BP0026                 | BOLT M6 × 100 × 30<br>NUT M6<br>VALVE BODY GASKET<br>O RING P-26<br>DIAPHRAGM<br>CENTER DISK<br>CENTER DISK<br>CUSHION<br>O RING P-26                           | 4<br>4<br>1<br>4<br>2<br>2<br>2<br>2<br>2<br>2<br>2<br>1           |                                                                                                                           |            |
| 16     17     18     19     20     23     24     25     26     27 | 9B1290600       9N2210600       1E30017MB       9S1EP0026       1E20028EB       1E20027SM       1E30022MB       1E30023MB       9S1BP0026       9T7224014 | BOLT M6 × 100 × 30     NUT M6     VALVE BODY GASKET     O RING P-26     DIAPHRAGM     CENTER DISK     CENTER DISK     CUSHION     O RING P-26     SCREW M4 × 14 | 4<br>4<br>1<br>4<br>2<br>2<br>2<br>2<br>2<br>2<br>2<br>2<br>1<br>3 |                                                                                                                           |            |
| 16     17     18     19     20     23     24     25     26        | 9B1290600       9N2210600       1E30017MB       9S1EP0026       1E20028EB       1E20027SM       1E30022MB       1E30023MB       9S1BP0026                 | BOLT M6 × 100 × 30<br>NUT M6<br>VALVE BODY GASKET<br>O RING P-26<br>DIAPHRAGM<br>CENTER DISK<br>CENTER DISK<br>CUSHION<br>O RING P-26                           | 4<br>4<br>1<br>4<br>2<br>2<br>2<br>2<br>2<br>2<br>2<br>1           |                                                                                                                           |            |

Parts List

## TC-X152SE-NPT

8E00027MN

| Ref.No. | Parts No. | Description          | Parts<br>Component | Remark | Order<br>Qty |
|---------|-----------|----------------------|--------------------|--------|--------------|
| 31      | 9W3310800 | CONED DISK SPRING M8 | 2                  |        |              |
| 32      | 9S1EG0110 | O RING G-110         | 2                  |        |              |
| 33      | 1H90001MB | SEAL TAPE            | 1                  |        |              |
| 34      | 9P63N9904 | PLUG                 | 4                  |        |              |
| 35      | 1H30058MB | SPACER               | 4                  |        |              |