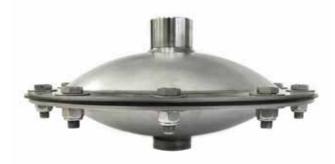

## Dampener designed specifically for AODD Pumps

The Blacoh AODDampener is specifically designed for AODD pumps and constructed of 316L Stainless Steel with a PTFE backed diaphragm. This single configuration will allow the unit to handle most AODD applications and is great for off-the-shelf capabilities.

## Features and Benefits

- MARKET RESPONSIVE TO CUSTOMER NEEDS
- PROTECTS IN-LINE EQUIPMENT
- COMPACT FOOTPRINT
- STANDARDIZED FOR OFF-THE-SHELF
  CAPABILITIES
- BULK DISCOUNTS AVAILABLE

All units have a 316L Stainless Steel Housing