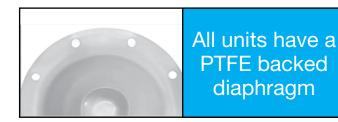

## Dampener designed specifically for AODD Pumps

The Blacoh AODDampener is specifically designed for AODD pumps and constructed of 316L Stainless Steel with a PTFE backed diaphragm. This single configuration will allow the unit to handle most AODD applications and is great for off-the-shelf capabilities.

ATEX Certification also available. Add -AT to the end of the part number.

- OPTIONAL CERTIFICATIONS: ATEX
- PRESSURE RATING: 150 PSI/0.3 BAR
- 316L STAINLESS STEEL HOUSING
- PTFE BACKED DIAPHRAGM
- FITS 1.0 1.5 & 2.0" AODD PUMPS
- FNPT OR BSP INLET CONNECTION