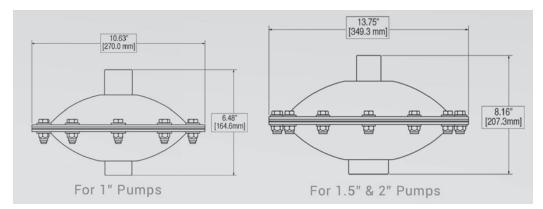

## DIMENSIONS

Fully Automatic Air Control

Our newly designed fully automatic air control is connected internally to the diaphragm and automatically adjusts when needed for low air consumption.

1", 1.5" and 2" FNPT & BSP Connections

Fully Automatic Air Control

| SPECIFICATIONS |                          |                        |
|----------------|--------------------------|------------------------|
| AODD PUMP SIZE | DAMPENER PART#           | SPARE PARTS KIT NUMBER |
| 1.0" (25.4 mm) | AOD-10-NPT<br>AOD-10-BSP | AOD-10-100             |
| 1.5" (38.1 mm) | AOD-15-NPT<br>AOD-15-BSP | AOD-15-100             |
| 2.0" (50.8 mm) | AOD-20-NPT<br>AOD-20-BSP | AOD-20-100             |