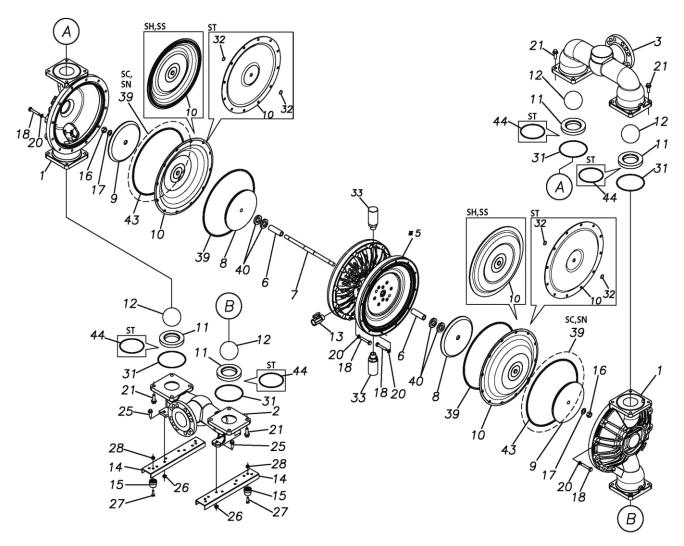

Please contact your Pump Distributor directly for more information.

| Ref.No. | Parts No. | Description           | Parts<br>Component | Remark                                                                                                               | Order<br>Qty |
|---------|-----------|-----------------------|--------------------|----------------------------------------------------------------------------------------------------------------------|--------------|
| 1       | 1P20016SM | OUT CHAMBER           | 2                  |                                                                                                                      |              |
| 2       | 1P20017SM | IN MANIFOLD           | 1                  |                                                                                                                      |              |
| 3       | 1P20019SM | OUT MANIFOLD          | 1                  |                                                                                                                      |              |
| 5       | 1P10001MN | BODY ASSEMBLY         | 1                  |                                                                                                                      |              |
| 5-1     | 1P30009MM | AIR CHAMBER           | 2                  |                                                                                                                      |              |
| 5-2     | 1M30001MM | BODY                  | 1                  |                                                                                                                      |              |
| 5-3     | 1P30001MM | BEARING CENTER ROD    | 2                  |                                                                                                                      |              |
| 5-4     | 1M30011MM | SHUTTLE               | 1                  |                                                                                                                      |              |
| 5-5     | 1M30012MM | BEARING SHUTTLE       | 1                  | The parts of #5 are available with a set as [1P10001MN:BODY ASSEMBLY]. This is also                                  |              |
| 5-6     | 9S2BA0025 | PACKING               | 2                  |                                                                                                                      |              |
| 5-7     | 9S1BS0036 | O RING S-36           | 2                  |                                                                                                                      |              |
| 5-8     | 1M30027MB | PACKING BODY          | 2                  | available individually.                                                                                              |              |
| 5-9     | 1M30004MM | BRACKET BEARING       | 2                  |                                                                                                                      |              |
| 5-10    | 9S1BG0065 | O RING G-65           | 2                  |                                                                                                                      |              |
| 5-11    | 9S1BP0014 | O RING P-14           | 4                  |                                                                                                                      |              |
| 5-12    | 9B5410835 | BOLT M8 × 35          | 16                 | 1                                                                                                                    |              |
| 5-13    | 1M10002MP | VALVE BODY ASSEMBLY   | 2                  | †                                                                                                                    |              |
| 5-13-1  | 1M30002MP | VALVE BODY            | 2                  |                                                                                                                      |              |
| 5-13-2  | 1M30016MB | PACKING VALVE         | 2                  | †                                                                                                                    |              |
| 5-13-3  | 1M30014MM | SEAT SLIDE VALVE      | 2                  |                                                                                                                      |              |
| 5-13-4  | 1M30013MM | SLIDE VALVE           | 2                  |                                                                                                                      |              |
| 5-13-5  | 1M30015MM | GUIDE SLIDE VALVE     | 2                  | The parts of #5-13 are available with a set as [1M10002MP:VALVE BODY ASSEMBLY]. This is also available individually. |              |
| 5-13-6  | 1M30020MM | SPRING                | 8                  |                                                                                                                      |              |
| 5-13-7  | 1H30043MB | PLUG                  | 4                  |                                                                                                                      |              |
| 5-13-8  | 9B2110520 | BOLT M5 × 20          | 8                  |                                                                                                                      |              |
| 5-13-9  | 1M30019MM | GUIDE SPRING          | 8                  |                                                                                                                      |              |
| 5-14    | 9S1BG0055 | O RING G-55           | 2                  | The parts of #5 are available with a set as [1P10001MN:BODY ASSEMBLY]. This is also available individually.          |              |
| 5-15    | 9B2110835 | BOLT M8 × 35          | 8                  |                                                                                                                      | -            |
| 5-16    | 1M30006MM | BEARING PIN           | 4                  |                                                                                                                      |              |
| 5-17    | 1M30017MM | BEARING ARM           | 2                  |                                                                                                                      |              |
| 5-19    | 1M30010MN | CAP BODY IN           | 1                  |                                                                                                                      |              |
| 5-20    | 1M30005MM | CASE SPRING           | 2                  |                                                                                                                      |              |
| 5-21    | 1M30007MM | BEARING CASE SPRING   | 4                  |                                                                                                                      |              |
| 5-22    | 1M30008MM | SPRING                | 2                  |                                                                                                                      |              |
| 5-23    | 1M30003MB | ARM                   | 2                  |                                                                                                                      |              |
| 5-24    | 1M30023MM | PIN SHUTTLE           | 2                  |                                                                                                                      |              |
| 5-25    | 1M30009MM | CAP BODY              | 1                  |                                                                                                                      |              |
| 5-27    | 9T6125008 | SCREW M5-8            | 8                  |                                                                                                                      |              |
| 5-28    | 9B2110612 | BOLT M6 × 12          | 4                  |                                                                                                                      |              |
| 6       | 1P30002MM | SPACER CENTER ROD     | 2                  |                                                                                                                      |              |
| 7       | 1P20021MM | CENTER ROD            | 1                  |                                                                                                                      |              |
| 8       | 1P20028MM | CENTER DISK           | 2                  |                                                                                                                      |              |
| 9       | 1P20039MM | CENTER DISK           | 2                  |                                                                                                                      |              |
| 10      | 1P20038SB | DIAPHRAGM             | 2                  |                                                                                                                      |              |
| 11      | 1P20015EB | VALVE SEAT            | 4                  |                                                                                                                      |              |
| 12      | 1P20003EB | BALL                  | 4                  |                                                                                                                      |              |
| 13      |           | BALL VALVE            | 1                  |                                                                                                                      |              |
|         | 1M90001MN |                       |                    |                                                                                                                      |              |
| 14      | 1P30014MM | BASE                  | 2                  |                                                                                                                      |              |
| 15      | 1E30070MB | RUBBER FEET           | 4                  |                                                                                                                      |              |
| 16      | 9N1731600 | NUT M16 × 1.5         | 2                  |                                                                                                                      |              |
| 17      | 9W3311600 | CONED DISK SPRING M16 | 2                  |                                                                                                                      |              |
| 18      | 9B1221070 | BOLT M10 × 70         | 24                 |                                                                                                                      |              |

## ■ Parts List TC-X800SS-FLA 1P00070MN

| Ref.No. | Parts No. | Description            | Parts<br>Component | Remark | Order<br>Qty |
|---------|-----------|------------------------|--------------------|--------|--------------|
| 20      | 9W4211000 | SPRING LOCK WASHER M10 | 24                 |        |              |
| 21      | 9B2211235 | BOLT M12 × 35          | 16                 |        |              |
| 25      | 9B2211030 | BOLT M10 × 30          | 4                  |        |              |
| 26      | 9N2211000 | NUT M10                | 4                  |        |              |
| 27      | 9B1110825 | BOLT M8 × 25           | 4                  |        |              |
| 28      | 9N2110800 | NUT M8                 | 4                  |        |              |
| 31      | 9S1EG0135 | O RING G-135           | 4                  |        |              |
| 33      | 1H90003MK | SILENCER               | 2                  |        |              |
| 40      | 1P30012MB | CUSHION CENTER DISK    | 4                  |        |              |
| 43      | 9S1EG0350 | O RING G-350           | 2                  |        |              |