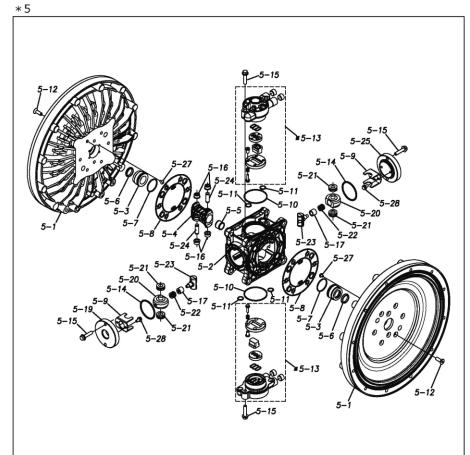

Please contact your Pump Distributor directly for more information.

| Ref.No. | Parts No. | Description           | Parts<br>Component | Remark                                                                                                               | Order<br>Qty |
|---------|-----------|-----------------------|--------------------|----------------------------------------------------------------------------------------------------------------------|--------------|
| 1       | 1P20016SM | OUT CHAMBER           | 2                  |                                                                                                                      |              |
| 2       | 1P20017SM | IN MANIFOLD           | 1                  |                                                                                                                      |              |
| 3       | 1P20019SM | OUT MANIFOLD          | 1                  |                                                                                                                      |              |
| 5       | 1P10001MN | BODY ASSEMBLY         | 1                  |                                                                                                                      |              |
| 5-1     | 1P30009MM | AIR CHAMBER           | 2                  |                                                                                                                      |              |
| 5-2     | 1M30001MM | BODY                  | 1                  |                                                                                                                      |              |
| 5-3     | 1P30001MM | BEARING CENTER ROD    | 2                  |                                                                                                                      |              |
| 5-4     | 1M30011MM | SHUTTLE               | 1                  |                                                                                                                      |              |
| 5-5     | 1M30012MM | BEARING SHUTTLE       | 1                  | The parts of #5 are available with a set as [1P10001MN:BODY ASSEMBLY]. This is also                                  |              |
| 5-6     | 9S2BA0025 | PACKING               | 2                  |                                                                                                                      |              |
| 5-7     | 9S1BS0036 | O RING S-36           | 2                  |                                                                                                                      |              |
| 5-8     | 1M30027MB | PACKING BODY          | 2                  | available individually.                                                                                              |              |
| 5-9     | 1M30004MM | BRACKET BEARING       | 2                  |                                                                                                                      |              |
| 5-10    | 9S1BG0065 | O RING G-65           | 2                  |                                                                                                                      |              |
| 5-11    | 9S1BP0014 | O RING P-14           | 4                  |                                                                                                                      |              |
| 5-12    | 9B5410835 | BOLT M8 × 35          | 16                 | 1                                                                                                                    |              |
| 5-13    | 1M10002MP | VALVE BODY ASSEMBLY   | 2                  | †                                                                                                                    |              |
| 5-13-1  | 1M30002MP | VALVE BODY            | 2                  |                                                                                                                      |              |
| 5-13-2  | 1M30016MB | PACKING VALVE         | 2                  | †                                                                                                                    |              |
| 5-13-3  | 1M30014MM | SEAT SLIDE VALVE      | 2                  |                                                                                                                      |              |
| 5-13-4  | 1M30013MM | SLIDE VALVE           | 2                  |                                                                                                                      |              |
| 5-13-5  | 1M30015MM | GUIDE SLIDE VALVE     | 2                  | The parts of #5-13 are available with a set as [1M10002MP:VALVE BODY ASSEMBLY]. This is also available individually. |              |
| 5-13-6  | 1M30020MM | SPRING                | 8                  |                                                                                                                      |              |
| 5-13-7  | 1H30043MB | PLUG                  | 4                  |                                                                                                                      |              |
| 5-13-8  | 9B2110520 | BOLT M5 × 20          | 8                  |                                                                                                                      |              |
| 5-13-9  | 1M30019MM | GUIDE SPRING          | 8                  |                                                                                                                      |              |
| 5-14    | 9S1BG0055 | O RING G-55           | 2                  | The parts of #5 are available with a set as [1P10001MN:BODY ASSEMBLY]. This is also available individually.          |              |
| 5-15    | 9B2110835 | BOLT M8 × 35          | 8                  |                                                                                                                      | -            |
| 5-16    | 1M30006MM | BEARING PIN           | 4                  |                                                                                                                      |              |
| 5-17    | 1M30017MM | BEARING ARM           | 2                  |                                                                                                                      |              |
| 5-19    | 1M30010MN | CAP BODY IN           | 1                  |                                                                                                                      |              |
| 5-20    | 1M30005MM | CASE SPRING           | 2                  |                                                                                                                      |              |
| 5-21    | 1M30007MM | BEARING CASE SPRING   | 4                  |                                                                                                                      |              |
| 5-22    | 1M30008MM | SPRING                | 2                  |                                                                                                                      |              |
| 5-23    | 1M30003MB | ARM                   | 2                  |                                                                                                                      |              |
| 5-24    | 1M30023MM | PIN SHUTTLE           | 2                  |                                                                                                                      |              |
| 5-25    | 1M30009MM | CAP BODY              | 1                  |                                                                                                                      |              |
| 5-27    | 9T6125008 | SCREW M5-8            | 8                  |                                                                                                                      |              |
| 5-28    | 9B2110612 | BOLT M6 × 12          | 4                  |                                                                                                                      |              |
| 6       | 1P30002MM | SPACER CENTER ROD     | 2                  |                                                                                                                      |              |
| 7       | 1P20021MM | CENTER ROD            | 1                  |                                                                                                                      |              |
| 8       | 1P20028MM | CENTER DISK           | 2                  |                                                                                                                      |              |
| 9       | 1P20039MM | CENTER DISK           | 2                  |                                                                                                                      |              |
| 10      | 1P20038SB | DIAPHRAGM             | 2                  |                                                                                                                      |              |
| 11      | 1P20015EB | VALVE SEAT            | 4                  |                                                                                                                      |              |
| 12      | 1P20003EB | BALL                  | 4                  |                                                                                                                      |              |
| 13      |           | BALL VALVE            | 1                  |                                                                                                                      |              |
|         | 1M90001MN |                       |                    |                                                                                                                      |              |
| 14      | 1P30014MM | BASE                  | 2                  |                                                                                                                      |              |
| 15      | 1E30070MB | RUBBER FEET           | 4                  |                                                                                                                      |              |
| 16      | 9N1731600 | NUT M16 × 1.5         | 2                  |                                                                                                                      |              |
| 17      | 9W3311600 | CONED DISK SPRING M16 | 2                  |                                                                                                                      |              |
| 18      | 9B1221070 | BOLT M10 × 70         | 24                 |                                                                                                                      |              |