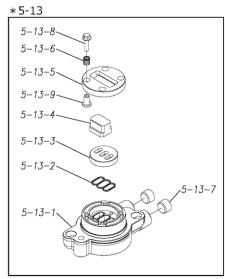

Please contact your Pump Distributor directly for more information.

| Ref.No. | Parts No. | Description           | Parts<br>Component | Remark                                                                                                               | Order<br>Qty |
|---------|-----------|-----------------------|--------------------|----------------------------------------------------------------------------------------------------------------------|--------------|
| 1       | 1P20016SM | OUT CHAMBER           | 2                  |                                                                                                                      |              |
| 2       | 1P20017SM | IN MANIFOLD           | 1                  |                                                                                                                      |              |
| 3       | 1P20019SM | OUT MANIFOLD          | 1                  |                                                                                                                      |              |
| 5       | 1P10001MN | BODY ASSEMBLY         | 1                  |                                                                                                                      |              |
| 5-1     | 1P30009MM | AIR CHAMBER           | 2                  |                                                                                                                      |              |
| 5-2     | 1M30001MM | BODY                  | 1                  |                                                                                                                      |              |
| 5-3     | 1P30001MM | BEARING CENTER ROD    | 2                  |                                                                                                                      |              |
| 5-4     | 1M30011MM | SHUTTLE               | 1                  |                                                                                                                      |              |
| 5-5     | 1M30012MM | BEARING SHUTTLE       | 1                  | The parts of #5 are available with a set as [1P10001MN:BODY ASSEMBLY]. This is also                                  |              |
| 5-6     | 9S2BA0025 | PACKING               | 2                  |                                                                                                                      |              |
| 5-7     | 9S1BS0036 | O RING S-36           | 2                  |                                                                                                                      |              |
| 5-8     | 1M30027MB | PACKING BODY          | 2                  | available individually.                                                                                              |              |
| 5-9     | 1M30004MM | BRACKET BEARING       | 2                  |                                                                                                                      |              |
| 5-10    | 9S1BG0065 | O RING G-65           | 2                  |                                                                                                                      |              |
| 5-11    | 9S1BP0014 | O RING P-14           | 4                  |                                                                                                                      |              |
| 5-12    | 9B5410835 | BOLT M8 × 35          | 16                 | 1                                                                                                                    |              |
| 5-13    | 1M10002MP | VALVE BODY ASSEMBLY   | 2                  | †                                                                                                                    |              |
| 5-13-1  | 1M30002MP | VALVE BODY            | 2                  |                                                                                                                      |              |
| 5-13-2  | 1M30016MB | PACKING VALVE         | 2                  | †                                                                                                                    |              |
| 5-13-3  | 1M30014MM | SEAT SLIDE VALVE      | 2                  |                                                                                                                      |              |
| 5-13-4  | 1M30013MM | SLIDE VALVE           | 2                  |                                                                                                                      |              |
| 5-13-5  | 1M30015MM | GUIDE SLIDE VALVE     | 2                  | The parts of #5-13 are available with a set as [1M10002MP:VALVE BODY ASSEMBLY]. This is also available individually. |              |
| 5-13-6  | 1M30020MM | SPRING                | 8                  |                                                                                                                      |              |
| 5-13-7  | 1H30043MB | PLUG                  | 4                  |                                                                                                                      |              |
| 5-13-8  | 9B2110520 | BOLT M5 × 20          | 8                  |                                                                                                                      |              |
| 5-13-9  | 1M30019MM | GUIDE SPRING          | 8                  |                                                                                                                      |              |
| 5-14    | 9S1BG0055 | O RING G-55           | 2                  | The parts of #5 are available with a set as [1P10001MN:BODY ASSEMBLY]. This is also available individually.          |              |
| 5-15    | 9B2110835 | BOLT M8 × 35          | 8                  |                                                                                                                      | -            |
| 5-16    | 1M30006MM | BEARING PIN           | 4                  |                                                                                                                      |              |
| 5-17    | 1M30017MM | BEARING ARM           | 2                  |                                                                                                                      |              |
| 5-19    | 1M30010MN | CAP BODY IN           | 1                  |                                                                                                                      |              |
| 5-20    | 1M30005MM | CASE SPRING           | 2                  |                                                                                                                      |              |
| 5-21    | 1M30007MM | BEARING CASE SPRING   | 4                  |                                                                                                                      |              |
| 5-22    | 1M30008MM | SPRING                | 2                  |                                                                                                                      |              |
| 5-23    | 1M30003MB | ARM                   | 2                  |                                                                                                                      |              |
| 5-24    | 1M30023MM | PIN SHUTTLE           | 2                  |                                                                                                                      |              |
| 5-25    | 1M30009MM | CAP BODY              | 1                  |                                                                                                                      |              |
| 5-27    | 9T6125008 | SCREW M5-8            | 8                  |                                                                                                                      |              |
| 5-28    | 9B2110612 | BOLT M6 × 12          | 4                  |                                                                                                                      |              |
| 6       | 1P30002MM | SPACER CENTER ROD     | 2                  |                                                                                                                      |              |
| 7       | 1P20021MM | CENTER ROD            | 1                  |                                                                                                                      |              |
| 8       | 1P20028MM | CENTER DISK           | 2                  |                                                                                                                      |              |
| 9       | 1P20039MM | CENTER DISK           | 2                  |                                                                                                                      |              |
| 10      | 1P20038SB | DIAPHRAGM             | 2                  |                                                                                                                      |              |
| 11      | 1P20015EB | VALVE SEAT            | 4                  |                                                                                                                      |              |
| 12      | 1P20003EB | BALL                  | 4                  |                                                                                                                      |              |
| 13      |           | BALL VALVE            | 1                  |                                                                                                                      |              |
|         | 1M90001MN |                       |                    |                                                                                                                      |              |
| 14      | 1P30014MM | BASE                  | 2                  |                                                                                                                      |              |
| 15      | 1E30070MB | RUBBER FEET           | 4                  |                                                                                                                      |              |
| 16      | 9N1731600 | NUT M16 × 1.5         | 2                  |                                                                                                                      |              |
| 17      | 9W3311600 | CONED DISK SPRING M16 | 2                  |                                                                                                                      |              |
| 18      | 9B1221070 | BOLT M10 × 70         | 24                 |                                                                                                                      |              |